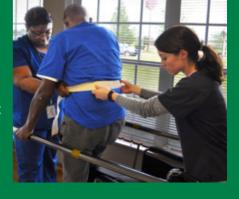

**Professional rehabilitation** services include Physical Therapy, Occupational Therapy, and Speech-Language Pathology.

**Physical Therapy rehabilitation** concentrates on mobility, strengthening, balance, and coordination. The Windsor Place physical therapists use specialized equipment designed to reeducate muscles and teach patients how to